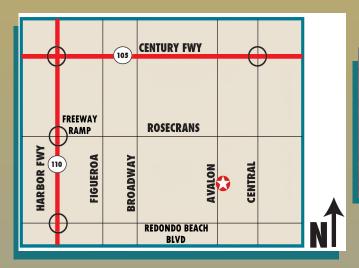

## 14826 S Avalon Blvd, Gardena, CA 90248

2.05 Acres Available

## Industrial Land for Lease - Available Immediately

2.05 Acres Yard (89,298 Sq-ft) - Unincorporated LA County \*Secured Perimeter with AMAROK Electric Fencing\* CUP Grant to 2035 for Trucks, Buses, and Vehicle Storage - 96 Spaces Immediate Access to 110 & 105 Freeways Low OPEX: \$0.05 PSF per Month New Rate: \$0.55 NNN per Square Foot per Month Available Immediately