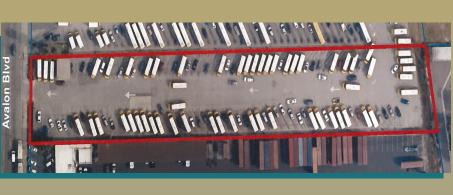

## 14826 S Avalon Blvd, Gardena, CA 90248

2.05 Acres Available

## Industrial Land for Lease - Available Immediately

2.05 Acres Yard (89,298 Sq-ft) - Unincorporated LA County \*Secured Perimeter with AMAROK Electric Fencing\* CUP Grant to 2035 for Trucks, Buses, and Vehicle Storage - 96 Spaces Immediate Access to 110 & 105 Freeways Low OPEX: \$0.05 PSF per Month New Rate: \$0.55 NNN per Square Foot per Month Available Immediately