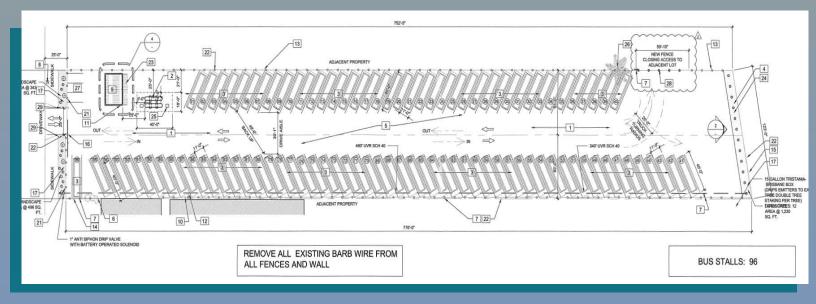

## Industrial Land for Lease - Available Immediately

2.05 Acres Yard (89,298 Sq-ft) - Unincorporated LA County \*Secured Perimeter with AMAROK Electric Fencing\* CUP Grant to 2035 for Trucks, Buses, and Vehicle Storage - 96 Spaces Immediate Access to 110 & 105 Freeways Low OPEX: \$0.05 PSF per Month New Rate: \$0.55 NNN per Square Foot per Month Available Immediately