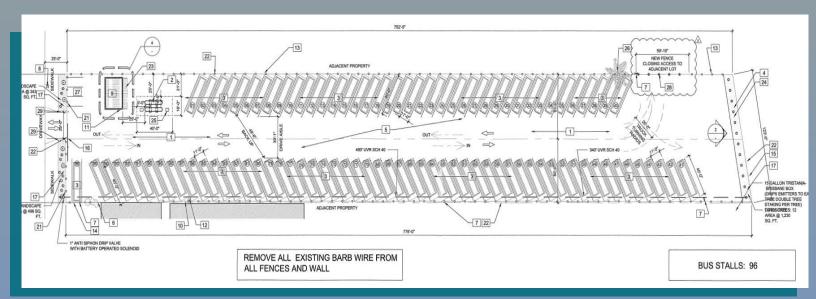

## Industrial Land for Lease - Available Immediately

2.05 Acres Yard (89,298 Sq-ft) - Unincorporated LA County

\*Secured Perimeter by *Electric* Fencing\*

CUP Grant to 2035 for Trucks, Buses, and Vehicle Storage - 96