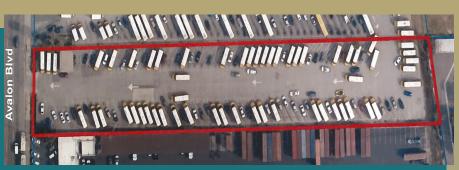

## Industrial Land for Lease - Available Immediately

2.05 Acres Yard (89,298 Sq-ft) - Unincorporated LA County

\*Secured Perimeter by *Electric* Fencing\*

CUP Grant to 2035 for Trucks, Buses, and Vehicle Storage - 96