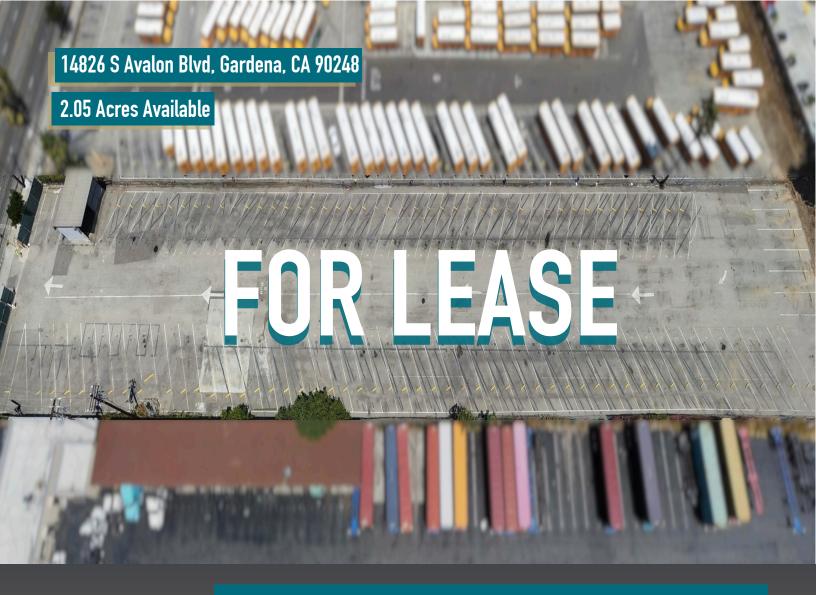

## Industrial Land for Lease - Available Immediately

2.05 Acres Yard (89,298 Sq-ft) - Unincorporated LA County

\*Secured Perimeter by *Electric* Fencing\*

CUP Grant to 2035 for Trucks, Buses, and Vehicle Storage - 96

Spaces Immediate Access to 110 & 105 Freeways

Low Property Taxes: \$.03 PSF per Month

New Rate: \$.85 NNN per Square Foot per Month

**Available Immediately** 

For More Information, Please Contact: Jim Klein, SIOR; 310-451-8121 jimklein@kleincom.com