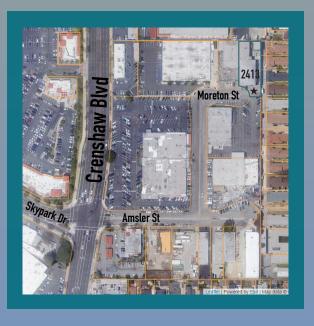

## 2413 Moreton St, Torrance, CA 90505 Pennsylvania Ave/Lomita Blvd

5,800 SF Building on 16,000 SF Lot Best Torrance Location - Near Palos Verdes Peninsula Additional 3,500 SF of Functional Space Under Cover Concrete Yard, 600 Amps of 480V, Low Property Tax Bow-Truss Roof (12'6" Under Beam to 19')