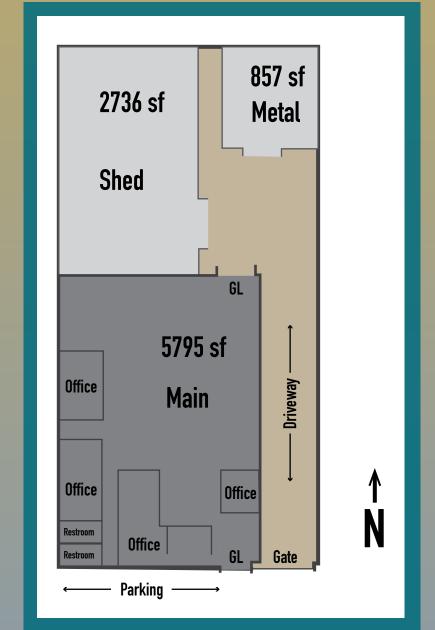

## 2413 Moreton St, Torrance, CA 90505 Pennsylvania Ave/Lomita Blvd

5,800 SF Building on 16,000 SF Lot Best Torrance Location - Near Palos Verdes Peninsula Additional 3,500 SF of Functional Space Under Cover Concrete Yard, 600 Amps of 480V, Low Property Tax Bow-Truss Roof (12'6" Under Beam to 19')

Listing #: 25218577 Listing Date:

**Notes:** Additional parking available from neighbor.

Office SF / #: 1,500 SF / 5 Restrooms: Office HVAC: Heat & AC Finished Ofc Mezz: 0 SF Include In Available: No **Unfinished Mezz:** 500 SF Include In Available: Yes 01/15/2021 Possession: Vacant: No To Show: Call broker Market/Submarket: Torrance