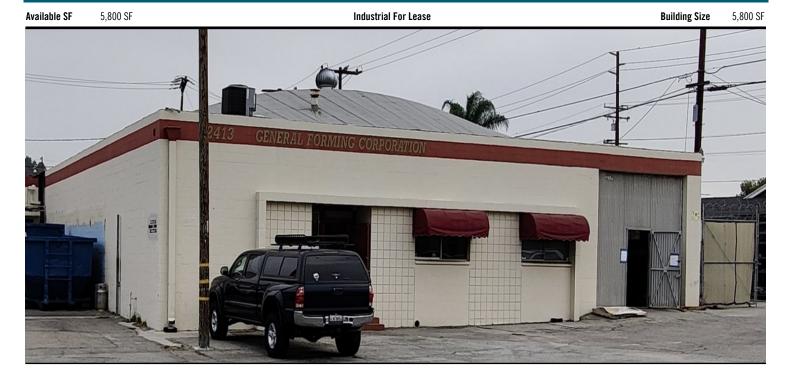

## 2413 Moreton St, Torrance, CA 90505 Pennsylvania Ave/Lomita Blvd

5,800 SF Building on 16,000 SF Lot Best Torrance Location - Near Palos Verdes Peninsula Additional 3,500 SF of Functional Space Under Cover Concrete Yard, 600 Amps of 480V, Low Property Tax Bow-Truss Roof (12'6" Under Beam to 19')