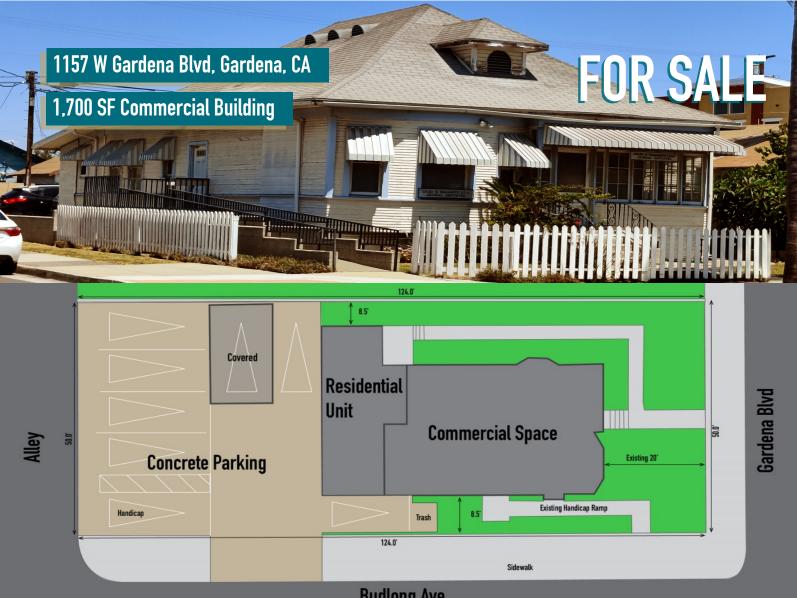

## **Budlong Ave**

## 1,700 Commercial Building on 6,100 SF Lot

**Currently Used as a Dental Office** 

Creative Office. 4 Rooms and Outside Space

**Zoning Allows for Apartment Development** 

Corner of Gardena Blvd and Budlong Ave — Alley at Rear