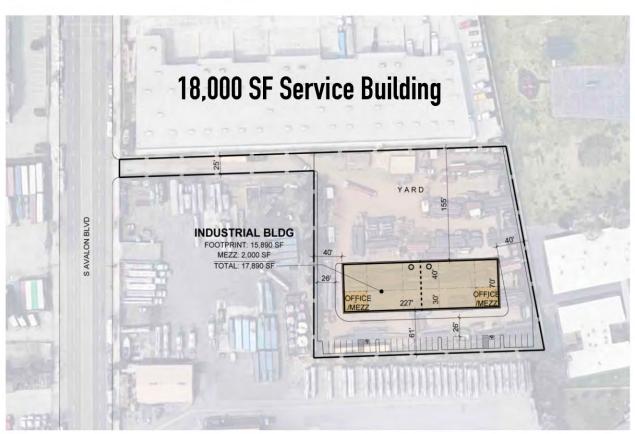

ong Term Tenant** 

Topography, Survey, and Phase I Environmental Report Available

M-1 Zoning - Los Angeles County

Minimal Improvements - Small Office Trailer with Utilities; Mostly Unpaved. Fenced and Secluded

For Sale at \$6,060,000 (\$69.50 PSF)

For More Information. Please Contact:

Jim Klein, SIOR; 310-451-8121;

jimklein@kleincom.com

\*All information has been obtained from reliable sources, however Property Owner and Broker make no representations as to the information's accuracy. All buyers to independently investigate and verify all matters pertaining to the property including but not limited to zoning, physical details, environmental, improvements and any other conditions that affect the Buyer's use and occupancy of the property.



## **Potential Schemes - 2 Acre Site**