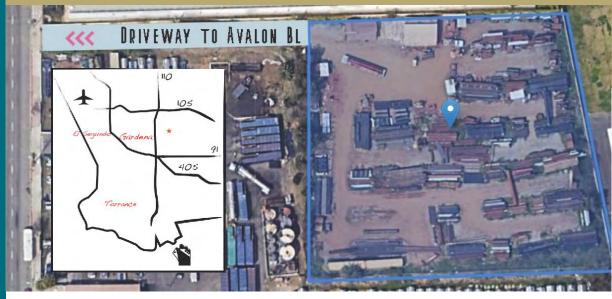

## FOR SALE

87,190 SF Industrial Lot 14500 S Avalon Blvd, Gardena, CA

2.0 Acre Industrial Lot For Sale

Rare Flag Lot Parcel - Unincorporated Los Angeles County

Central Location near 110 Freeway and 105 Interchange - Unincorporated Los Angeles County

13 Miles to Downtown Los Angeles; 11.5 Miles to LAX; 16 Miles to Harbor

Ideal Storage Lot for Contractors, Material and Equipment Storage, Rental, Outside Uses

**Build-to-Suit for Long Term Tenant** 

Topography, Survey, and Phase I Environmental Report Available

M-1 Zoning - Los Angeles County

Minimal Improvements - Small Office Trailer with Utilities; Mostly Unpaved. Fenced and Secluded

For Sale at \$6,060,000 (\$69.50 PSF)

For More Information. Please Contact: