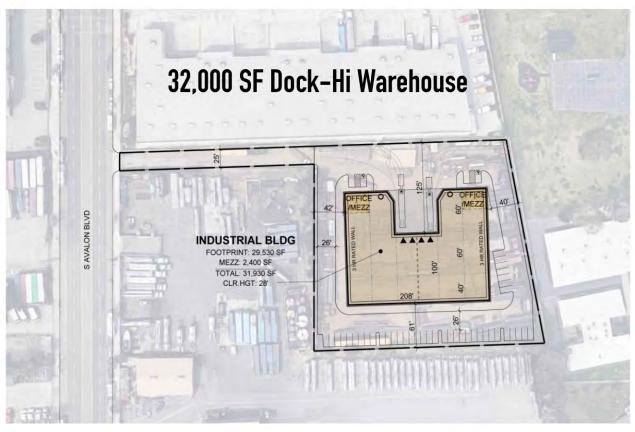

Long Term Tenant** 

Topography, Survey, and Phase I Environmental Report Available

M-1 Zoning - Los Angeles County

Minimal Improvements - Small Office Trailer with Utilities; Mostly Unpaved. Fenced and Secluded

For Sale at \$6,060,000 (\$69.50 PSF)

For More Information. Please Contact:

Jim Klein, SIOR; 310-451-8121;

jimklein@kleincom.com

\*All information has been obtained from reliable sources, however Property Owner and Broker make no representations as to the information's accuracy. All buyers to independently investigate and verify all matters pertaining to the property including but not limited to zoning, physical details, environmental, improvements and any other conditions that affect the Buyer's use and occupancy of the property.



## **Potential Schemes - 2 Acre Site**