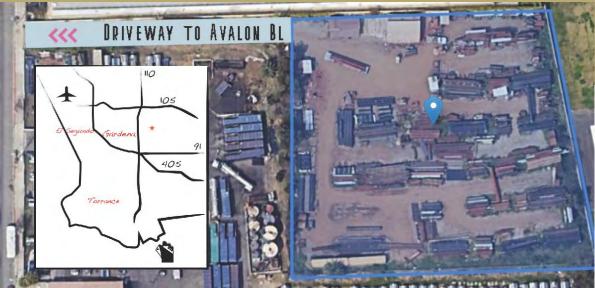

## **FOR SALE** 87,190 SF Industrial Lot 14500 S. Avalon Blvd, Gardena, CA

14500 S. Avalon Blvd, Gardena , CA — 87,190 Square Feet — 2.0 Acres

**Rare Flag Lot Parcel** 

Central Location near 110 Freeway and 105 Interchange — Unincorporated Los Angeles County 13 Miles to Downtown Los Angeles; 11.5 Miles to LAX; 16 Miles to Harbor Ideal Storage Lot for Contractors, Material and Equipment Storage, Rental, Outside Uses M-1 Zoning — Los Angeles County

Minimal Improvements — Small Office Trailer with Utilities; Mostly Unpaved; Fenced and Secluded For Sale at \$6,060,000 (\$69.50 PSF)