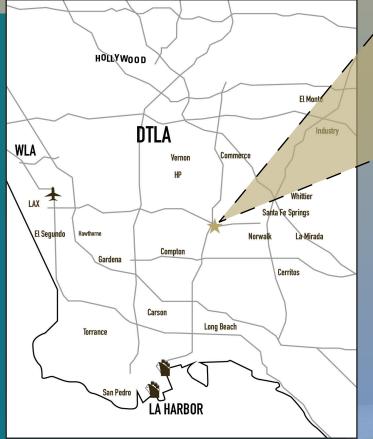

Klein Commercial Real Estate, Inc. 1204 W. Gardena Blvd, #A Gardena, CA 90247 Tel. 310–493–0053 www.kleincom.com

Central Los Angeles – Infill Location Adjacent to 105/710 Freeways 13.5 Miles to Downtown Los Angeles 16 Miles to L.A. Ports 15.5 Miles to LAX