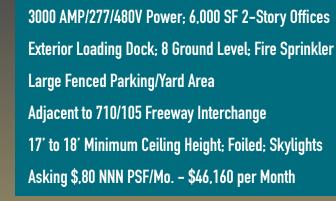

7301 Quimby Street, Paramount, CA

57,700 SF Industrial Building

## Ideal Manufacturing/ Warehouse Facility

COMMERCIAL REAL ESTATE

**O**R



## For More Information, Please Contact: Jim Klein, SIOR; 310–451–8121 jimklein@kleincom.com

\*All information has been obtained from reliable sources, however Property Owner and Broker make no representations as to the information's accuracy. All tenants to independently investigate and verify all matters pertaining to the property including but not limited to zoning, physical details, environmental, improvements and any other conditions that affect the Tenant's use and occupancy of the property.





Klein Commercial Real Estate, Inc. 1204 W. Gardena Blvd, #A Gardena, CA 90247 Tel. 310–493–0053 www.kleincom.com







Central Los Angeles – Infill Location Adjacent to 105/710 Freeways 13.5 Miles to Downtown Los Angeles 16 Miles to L.A. Ports 15.5 Miles to LAX