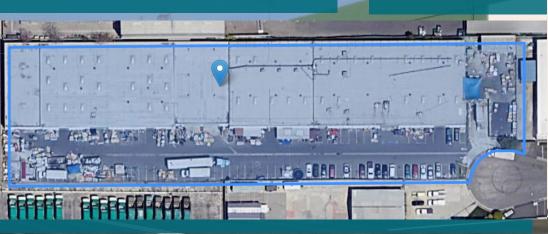

7301 Quimby Street, Paramount, CA

57,700 SF Industrial Building

Klein Commercial Real Estate, Inc. 1204 W. Gardena Blvd, #A Gardena, CA 90247 Tel. 310–493–0053 www.kleincom.com

Central Los Angeles – Infill Location Adjacent to 105/710 Freeways 13.5 Miles to Downtown Los Angeles 16 Miles to L.A. Ports 15.5 Miles to LAX