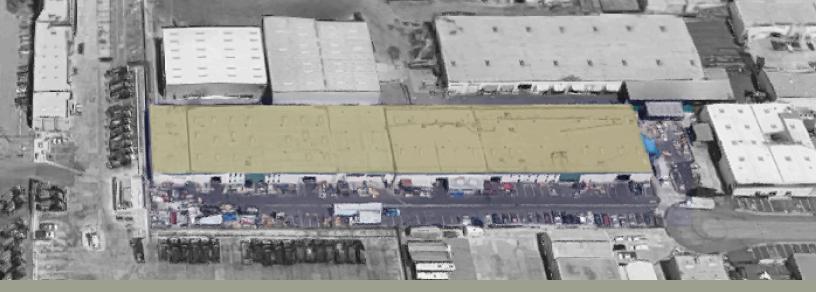

7301 Quimby Street, Paramount, CA

57,700 SF Industrial Building

## Ideal Manufacturing/ Warehouse Facility

COMMERCIAL REAL ESTATE

**O**R



## For More Information, Please Contact: Jim Klein, SIOR; 310–451–8121 jimklein@kleincom.com

\*All information has been obtained from reliable sources, however Property Owner and Broker make no representations as to the information's accuracy. All tenants to independently investigate and verify all matters pertaining to the property including but not limited to zoning, physical details, environmental, improvements and any other conditions that affect the Tenant's use and occupancy of the property.





Klein Commercial Real Estate, Inc. 1204 W. Gardena Blvd, #A Gardena, CA 90247 Tel. 310–493–0053 www.kleincom.com







Central Los Angeles – Infill Location Adjacent to 105/710 Freeways 13.5 Miles to Downtown Los Angeles 16 Miles to L.A. Ports 15.5 Miles to LAX