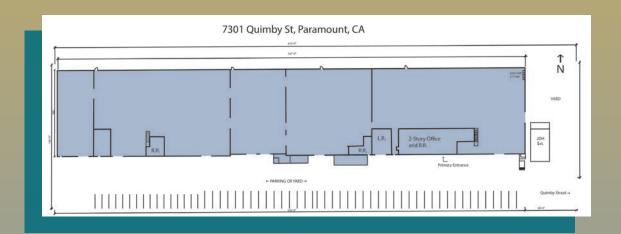

## **Ideal Manufacturing/ Warehouse Facility**

57,700 SF Building on 98,500 SF Lot

3000 AMP/277/480V Power; 6,000 SF 2-Story Offices

Exterior Loading Dock; 8 Ground Level; Fire Sprinkler

Large Fenced Parking/Yard Area