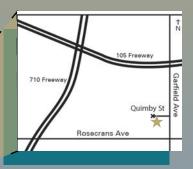

## Central Los Angeles – Infill Location

Adjacent to 105/710 Freeways

13.5 Miles to Downtown Los Angeles

16 Miles to L.A. Ports

15.5 Miles to LAX