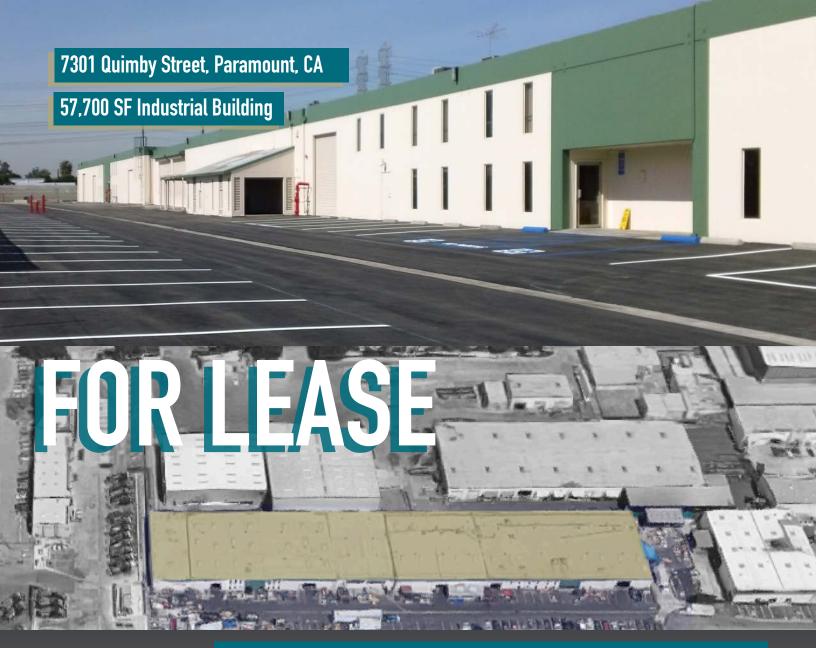

## **Ideal Manufacturing/ Warehouse Facility**

57,700 SF Building on 98,500 SF Lot

3000 AMP/277/480V Power; 6,000 SF 2-Story Offices

Exterior Loading Dock; 8 Ground Level; Fire Sprinkler

Large Fenced Parking/Yard Area

17' to 21' Ceiling Heights; Foiled; Skylights

Asking \$,80 NNN PSF/Mo. - \$46,160 per Month

For More Information, Please Contact: Jim Klein, SIOR; 310-451-8121

jimklein@kleincom.com

\*All information has been obtained from reliable sources, however Property Owner and Broker make no representations as to the information's accuracy. All tenants to independently investigate and verify all matters pertaining to the property including but not limited to zoning, physical details, environmental, improvements and any other conditions that affect the Tenant's use and occupancy of the property.