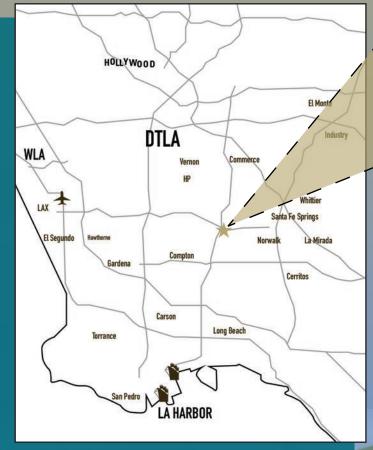

## Central Los Angeles – Infill Location

Adjacent to 105/710 Freeways

13.5 Miles to Downtown Los Angeles

16 Miles to L.A. Ports

15.5 Miles to LAX