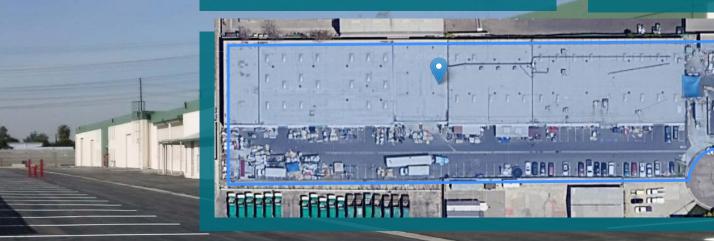

## **Ideal Manufacturing/ Warehouse Facility**

57,700 SF Building on 98,500 SF Lot

3000 AMP/277/480V Power; 6,000 SF 2-Story Offices

Exterior Loading Dock; 8 Ground Level; Fire Sprinkler

Large Fenced Parking/Yard Area

17' to 21' Ceiling Heights; Foiled; Skylights

Asking \$,80 NNN PSF/Mo. - \$46,160 per Month

For More Information, Please Contact: Jim Klein, SIOR; 310-451-8121

jimklein@kleincom.com

\*All information has been obtained from reliable sources, however Property Owner and Broker make no representations as to the information's accuracy. All tenants to independently investigate and verify all matters pertaining to the property including but not limited to zoning, physical details, environmental, improvements and any other conditions that affect the Tenant's use and occupancy of the property.