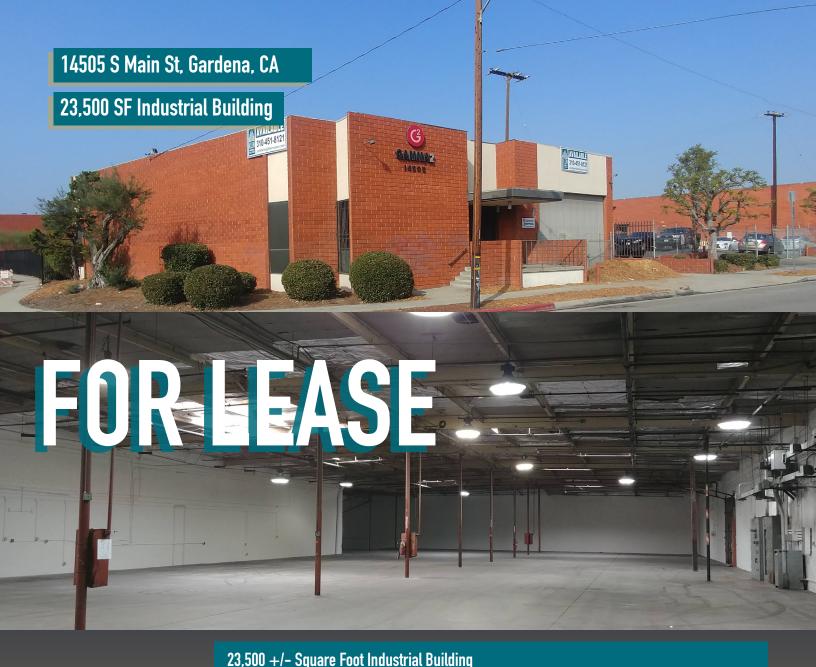

23,500 +/- Square Foot industrial Building
44,000 +/- Lot – Free Standing Building
Minimum Ceiling Height: 16'10"; 2000 Amps Power 277/480V
Fenced and Secure Yard; M-2 Zoning.
1800 SF of Offices; Separate Shop Bathrooms.
Dock-Hi and Ground Level Loading
Additional 2700 SF of Sprinklered Storage, Not Included in Square Footage