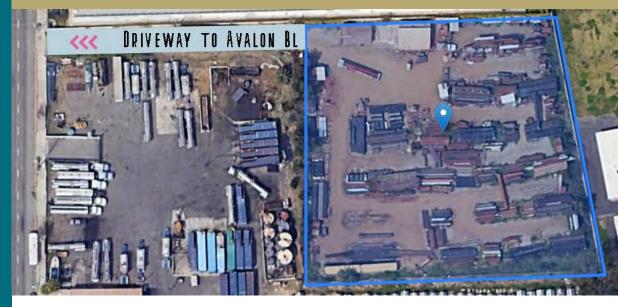

## FOR LEASE

100,000 SF Industrial Lot 14500 S. Avalon Blvd, Gardena, CA

14500 S. Avalon Blvd., Gardena , CA - 100,000 Square Feet For Lease - 2.29 Acres Rare Flag Lot Parcel.

Central Location near 110 Freeway and 105 Interchange — Unincorporated Los Angeles County.

13 Miles to Downtown Los Angeles; 11.5 Miles to LAX; 16 Miles to Harbor.

Ideal Storage Lot for Contractors, Material and Equipment Storage, Rental, Outside Uses

M-1 Zoning — Los Angeles County

Minimal Improvements — Small Office Trailer with Utilities; Mostly Unpaved. Fenced and Secluded.

\$40,000 per Month NNN. Low Property Taxes — \$100 per Month.

For More Information, Please Contact: Jim Klein, SIOR; 310-451-8121; jimklein@kleincom.com

\*All information has been obtained from reliable sources, however Property Owner and Broker make no representations as to the information's accuracy. All tenants to independently investigate and verify all matters pertaining to the property including but not limited to zoning, physical details, environmental, improvements and any other conditions that affect the Tenant's use and occupancy of the property.