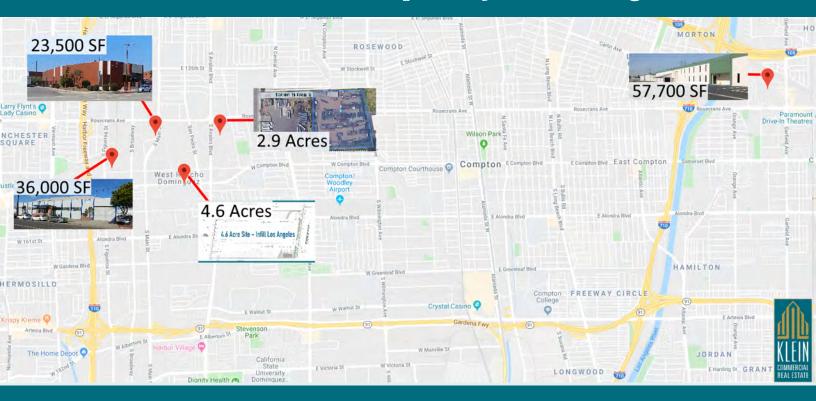

actors, Material and Equipment Storage, Rental, Outside Uses

M-1 Zoning — Los Angeles County

Minimal Improvements — Small Office Trailer with Utilities; Mostly Unpaved. Fenced and Secluded.

\$40,000 per Month NNN. Low Property Taxes — \$100 per Month.

For More Information, Please Contact: Jim Klein, SIOR; 310-451-8121; jimklein@kleincom.com

\*All information has been obtained from reliable sources, however Property Owner and Broker make no representations as to the information's accuracy. All tenants to independently investigate and verify all matters pertaining to the property including but not limited to zoning, physical details, environmental, improvements and any other conditions that affect the Tenant's use and occupancy of the property.



## Klein Industrial Property Listings



## On-the-Ground Building Analytics



Please Call or Text: 310-451-8121

Klein Commercial Real Estate, Inc. 1204 W. Gardena Blvd, #A Gardena, CA 90247 www.kleincom.com