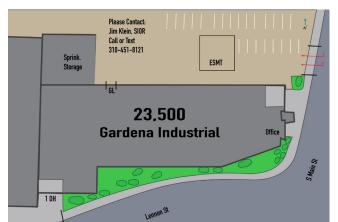

# **FOR LEASE** 23,500 SF Industrial Building 14505 S Main St, Gardena, CA

23,500 +/- Square Foot Industrial Building
44,000 +/- Lot – Free Standing Building
Minimum Ceiling Height: 16'10"; 2000 Amps Power 277/480V
Fenced and Secure Yard; M-2 Zoning.
1800 SF of Offices; Separate Shop Bathrooms.
Dock-Hi and Ground Level Loading
Additional 2700 SF of Sprinklered Storage, Not Included in Square Footage
Available January 2020
Asking \$22,300 per Month Gross (\$.95 PSF/Mo.) with Annual Rental Increases
For More Information, Please Contact:

### Please Call or Text: 310-451-8121

Klein Commercial Real Estate, Inc. 1204 W. Gardena Blvd, #A Gardena, CA 90247 www.kleincom.com