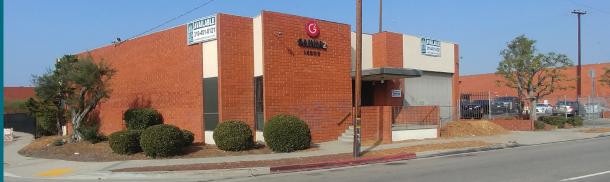

# **FOR LEASE** 23,500 SF Industrial Building 14505 S Main St, Gardena, CA

23,500 +/- Square Foot Industrial Building
44,000 +/- Lot – Free Standing Building
Minimum Ceiling Height: 16'10"; 2000 Amps Power 277/480V
Fenced and Secure Yard; M-2 Zoning.
1800 SF of Offices; Separate Shop Bathrooms.
Dock-Hi and Ground Level Loading
Additional 2700 SF of Sprinklered Storage, Not Included in Square Footage
Available January 2020
Asking \$22,300 per Month Gross (\$.95 PSF/Mo.) with Annual Rental Increases
For More Information, Please Contact: