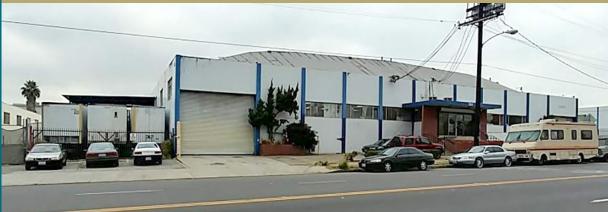

## 431 W. Compton Boulevard, Gardena, CA (P.O.) — Unincorporated Los Angeles County.

36,078 Square Foot Building on a Lot of 68,656 Square Feet Built in 1962 – Bow Truss Roof – 7 Dock-Hi 1 Block from 110 Freeway at Redondo Beach Blvd On/Off Ramp 1200 Amps/480 Volts • .33/3000 Fire Sprinkler 2300 Square Feet of mostly open offices • 6 Restrooms • Building Divides 15' Under the Beam – Up to 27' For Sale at \$7,035,600.00 (\$195 PSF)