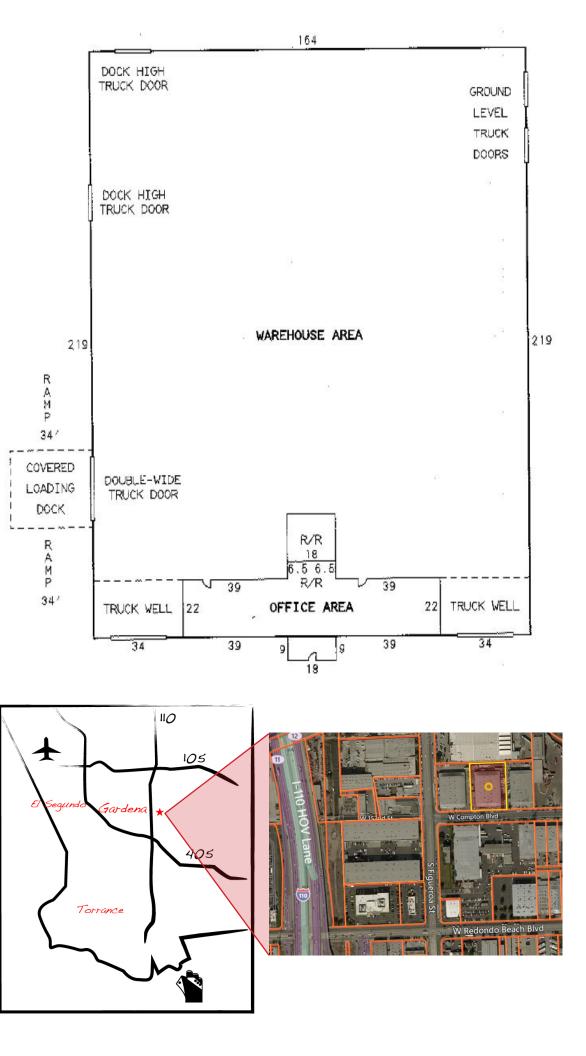

## 431 W. Compton Boulevard, Gardena, CA (P.O.) — Unincorporated Los Angeles County.

36,078 Square Foot Building on a Lot of 68,656 Square Feet Built in 1962 – Bow Truss Roof – 7 Dock-Hi 1 Block from 110 Freeway at Redondo Beach Blvd On/Off Ramp 1200 Amps/480 Volts • .33/3000 Fire Sprinkler 2300 Square Feet of mostly open offices • 6 Restrooms • Building Divides 15' Under the Beam – Up to 27' For Sale at \$7,035,600.00 (\$195 PSF)